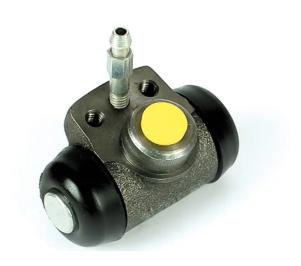

## BRAKE WHEEL CYLINDER A 12 318

The A 12 318 brake wheel cylinder is synonymous with reliability

Brembo brake wheel cylinders are subjected to checks during the entire production process to guarantee their conformity to the strictest standards. Tightness, durability and burst tests are conducted to guarantee the reliability of the product in the most critical conditions of use.

### **Technical specifications**

| EAN code             | Axle                  | Diameter       |
|----------------------|-----------------------|----------------|
| <b>8432509602423</b> | <b>Rear</b>           | <b>22,2</b> mm |
| Threading<br>10 x 1  | Material<br>Cast Iron |                |