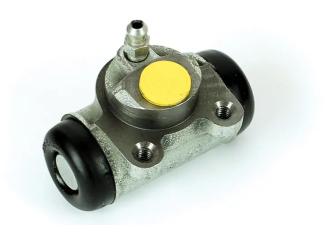

## BRAKE WHEEL CYLINDER A 12 322

The A 12 322 brake wheel cylinder is synonymous with reliability

Brembo brake wheel cylinders are subjected to checks during the entire production process to guarantee their conformity to the strictest standards. Tightness, durability and burst tests are conducted to guarantee the reliability of the product in the most critical conditions of use.

## **Technical specifications**

| EAN code      | Axle           | Diameter       |
|---------------|----------------|----------------|
| 8432509602461 | Rear           | <b>22,2</b> mm |
|               |                | -              |
| Threading     | Braking system | Material       |
| 12 x 1        | TRW            | Cast Iron      |