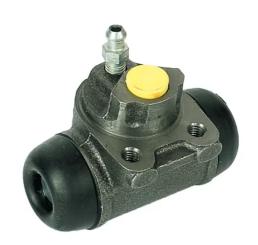

## BRAKE WHEEL CYLINDER A 12 342

## The A 12 342 brake wheel cylinder is synonymous with reliability

Brembo brake wheel cylinders are subjected to checks during the entire production process to guarantee their conformity to the strictest standards. Tightness, durability and burst tests are conducted to guarantee the reliability of the product in the most critical conditions of use.