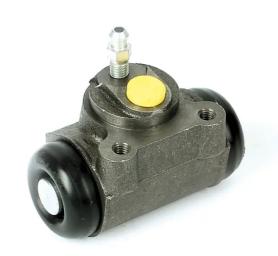

## **BRAKE WHEEL CYLINDER**A 12 385

## The A 12 385 brake wheel cylinder is synonymous with reliability

Brembo brake wheel cylinders are subjected to checks during the entire production process to guarantee their conformity to the strictest standards. Tightness, durability and burst tests are conducted to guarantee the reliability of the product in the most critical conditions of use.

## **Technical specifications**

| Threading B | raking system     | Material            |
|-------------|-------------------|---------------------|
| 27.11.0000  | xle<br><b>ear</b> | Diameter<br>25,4 mm |