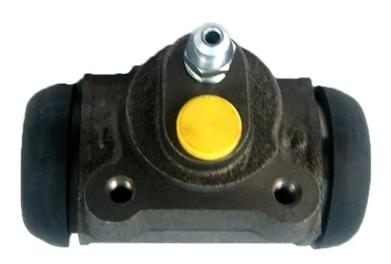

## **BRAKE WHEEL CYLINDER**A 12 387

## The A 12 387 brake wheel cylinder is synonymous with reliability

Brembo brake wheel cylinders are subjected to checks during the entire production process to guarantee their conformity to the strictest standards. Tightness, durability and burst tests are conducted to guarantee the reliability of the product in the most critical conditions of use.

## **Technical specifications**

| Threading                        | Braking system      | Material                   |
|----------------------------------|---------------------|----------------------------|
| EAN code<br><b>8432509603017</b> | Axle<br><b>Rear</b> | Diameter<br><b>25,4</b> mm |
|                                  |                     | D: .                       |