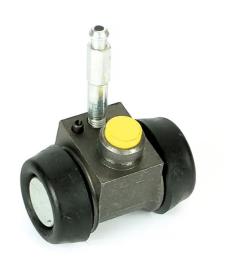

## BRAKE WHEEL CYLINDER A 12 394

The A 12 394 brake wheel cylinder is synonymous with reliability

Brembo brake wheel cylinders are subjected to checks during the entire production process to guarantee their conformity to the strictest standards. Tightness, durability and burst tests are conducted to guarantee the reliability of the product in the most critical conditions of use.

## **Technical specifications**

| EAN code      | Axle           | Diameter        |
|---------------|----------------|-----------------|
| 8432509603086 | Rear           | <b>19,05</b> mm |
|               |                |                 |
| Threading     | Braking system | Material        |
| 10 x 1        | APL            | Cast Iron       |