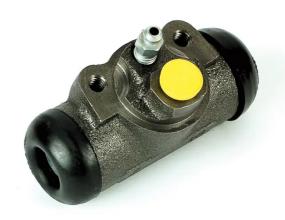

## BRAKE WHEEL CYLINDER A 12 426

## **Technical specifications**

EAN code Axle Diameter 8432509603376 Rear 17,46 mm

Threading Material 3/8 24 UNF Cast Iron

**COMPATIBLE VEHICLES** 