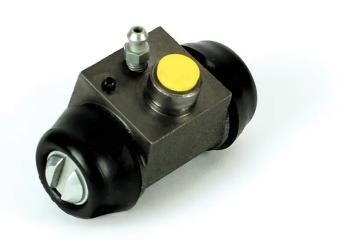

## BRAKE WHEEL CYLINDER A 12 433

The A 12 433 brake wheel cylinder is synonymous with reliability

Brembo brake wheel cylinders are subjected to checks during the entire production process to guarantee their conformity to the strictest standards. Tightness, durability and burst tests are conducted to guarantee the reliability of the product in the most critical conditions of use.

### **Technical specifications**

| EAN code      | Axle           | Diameter        |
|---------------|----------------|-----------------|
| 8432509603444 | Rear           | <b>20,32</b> mm |
|               |                | •               |
| Threading     | Braking system | Material        |
| 10 x 1        | APL            | Cast Iron       |