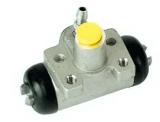

## **BRAKE WHEEL CYLINDER** A 12 436

The A 12 436 brake wheel cylinder is synonymous with reliability

Brembo brake wheel cylinders are subjected to checks during the entire production process to guarantee their conformity to the strictest standards. Tightness, durability and burst tests are conducted to guarantee the reliability of the product in the most critical conditions of use.

### **Technical specifications**

| EAN code      | Axle      | Diameter        |
|---------------|-----------|-----------------|
| 8432509603475 | Rear      | <b>19,05</b> mm |
|               |           |                 |
| Threading     | Material  |                 |
| 10 x 1        | Aluminium |                 |