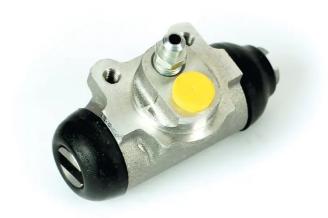

## **BRAKE WHEEL CYLINDER**A 12 548

## **Technical specifications**

EAN code Axle Diameter 8432509604588 Rear 22,2 mm

Threading Material

10 x 1 Aluminium

**COMPATIBLE VEHICLES** 