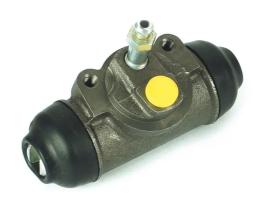

## **BRAKE WHEEL CYLINDER**A 12 551

## **Technical specifications**

| EAN code      | Axle | Diameter        |  |
|---------------|------|-----------------|--|
| 8432509604618 | Rear | <b>23,81</b> mm |  |
|               |      |                 |  |

Threading Material 10 x 1 Cast Iron

**COMPATIBLE VEHICLES** 