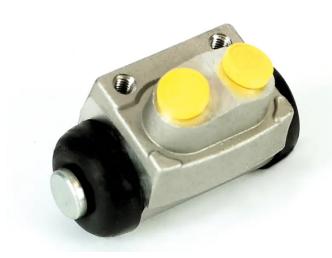

## BRAKE WHEEL CYLINDER A 12 574

## The A 12 574 brake wheel cylinder is synonymous with reliability

Brembo brake wheel cylinders are subjected to checks during the entire production process to guarantee their conformity to the strictest standards. Tightness, durability and burst tests are conducted to guarantee the reliability of the product in the most critical conditions of use.

## **Technical specifications**

EAN code Axle Diameter 8432509604830 Rear 19,05 mm

Threading Material

10 x 1 Aluminium

**COMPATIBLE VEHICLES** 