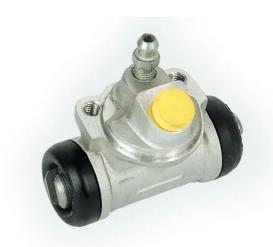

## BRAKE WHEEL CYLINDER A 12 942

## The A 12 942 brake wheel cylinder is synonymous with reliability

Brembo brake wheel cylinders are subjected to checks during the entire production process to guarantee their conformity to the strictest standards. Tightness, durability and burst tests are conducted to guarantee the reliability of the product in the most critical conditions of use.