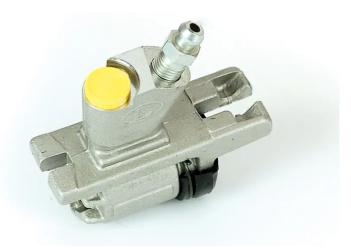

## **BRAKE WHEEL CYLINDER** A 12 991

The A 12 991 brake wheel cylinder is synonymous with reliability

Brembo brake wheel cylinders are subjected to checks during the entire production process to guarantee their conformity to the strictest standards. Tightness, durability and burst tests are conducted to guarantee the reliability of the product in the most critical conditions of use.

### **Technical specifications**

| EAN code      | Axle           | Diameter        |
|---------------|----------------|-----------------|
| 8432509631485 | Rear           | <b>19,05</b> mm |
|               |                | -               |
| Threading     | Braking system | Material        |
| 3/8 24 UNF    | TRW            | Aluminium       |