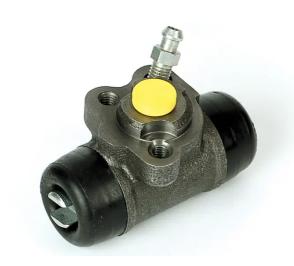

## BRAKE WHEEL CYLINDER A 12 B20

## The A 12 B20 brake wheel cylinder is synonymous with reliability

Brembo brake wheel cylinders are subjected to checks during the entire production process to guarantee their conformity to the strictest standards. Tightness, durability and burst tests are conducted to guarantee the reliability of the product in the most critical conditions of use.