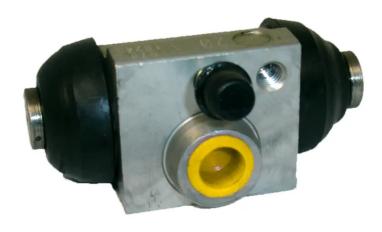

## **BRAKE WHEEL CYLINDER** A 12 B78

The A 12 B78 brake wheel cylinder is synonymous with reliability

Brembo brake wheel cylinders are subjected to checks during the entire production process to guarantee their conformity to the strictest standards. Tightness, durability and burst tests are conducted to guarantee the reliability of the product in the most critical conditions of use.

### **Technical specifications**

| EAN code      | Axle           | Diameter       |
|---------------|----------------|----------------|
| 8432509647257 | Rear           | <b>20,6</b> mm |
|               |                |                |
| Threading     | Braking system | Material       |
| 12 x 1        | Bosch          | Aluminium      |