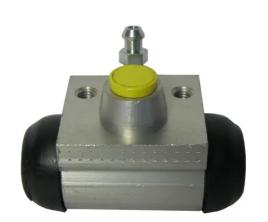

## BRAKE WHEEL CYLINDER A 12 C27

## **Technical specifications**

EAN code Axle Diameter 8432509658208 Rear 19,05 mm

Threading Material

10 X 1 Aluminium

**COMPATIBLE VEHICLES** 