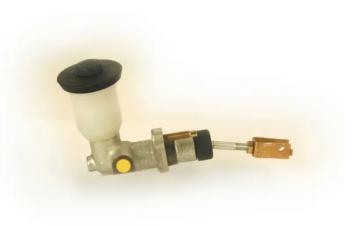

## BRAKE MASTER CYLINDER C 10 001

The C 10 001 brake master cylinder is synonymous with reliability

Brembo's hydraulic range not only contains braking system components, but also clutch components, including clutch pipes and cylinders, as well as the brake master cylinder. All Brembo brake master cylinders are subjected to rigid operating, tightness (hydraulic and pneumatic) and durability tests.

## **Technical specifications**

| EAN code      | Axle      | Diameter        |
|---------------|-----------|-----------------|
| 8432509633267 | AXIC      | <b>15,87</b> mm |
| Threading     | Material  |                 |
| 10 x 1        | Cast Iron |                 |