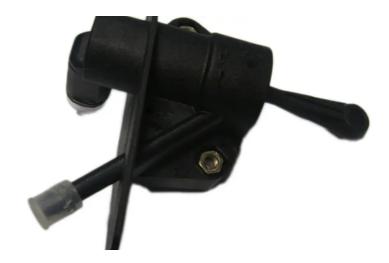

## BRAKE MASTER CYLINDER C 24 003

## The C 24 003 brake master cylinder is synonymous with reliability

Brembo's hydraulic range not only contains braking system components, but also clutch components, including clutch pipes and cylinders, as well as the brake master cylinder. All Brembo brake master cylinders are subjected to rigid operating, tightness (hydraulic and pneumatic) and durability tests.