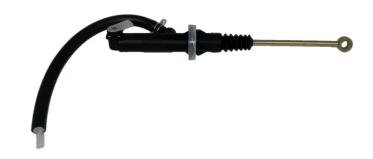

## BRAKE MASTER CYLINDER C 24 012

## The C 24 012 brake master cylinder is synonymous with reliability

Brembo's hydraulic range not only contains braking system components, but also clutch components, including clutch pipes and cylinders, as well as the brake master cylinder. All Brembo brake master cylinders are subjected to rigid operating, tightness (hydraulic and pneumatic) and durability tests.

## **Technical specifications**

EAN code **8432509647332** 

Axle

Diameter

15,87 mm

Material

Plastic

**COMPATIBLE VEHICLES** 