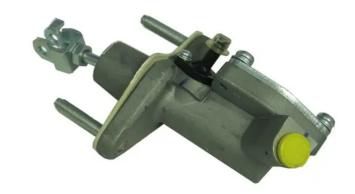

## BRAKE MASTER CYLINDER C 28 005

## **Technical specifications**

EAN code **8432509654026** 

Axle

Diameter

15,87 mm

Material

**Aluminium** 

**COMPATIBLE VEHICLES** 