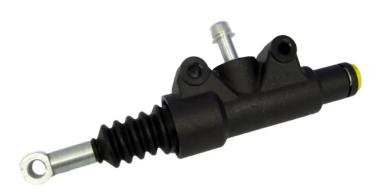

## BRAKE MASTER CYLINDER C 50 021

The C 50 021 brake master cylinder is synonymous with reliability

Brembo's hydraulic range not only contains braking system components, but also clutch components, including clutch pipes and cylinders, as well as the brake master cylinder. All Brembo brake master cylinders are subjected to rigid operating, tightness (hydraulic and pneumatic) and durability tests.