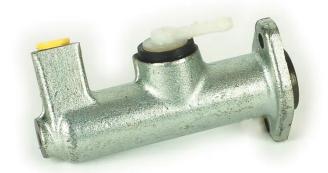

## BRAKE MASTER CYLINDER C 61 003

## The C 61 003 brake master cylinder is synonymous with reliability

Brembo's hydraulic range not only contains braking system components, but also clutch components, including clutch pipes and cylinders, as well as the brake master cylinder. All Brembo brake master cylinders are subjected to rigid operating, tightness (hydraulic and pneumatic) and durability tests.

## **Technical specifications**

EAN code
8432509633687

Axle

Diameter
19,05 mm

Threading
Braking system
Material
12 x 1

Bendix

Cast Iron

**COMPATIBLE VEHICLES** 