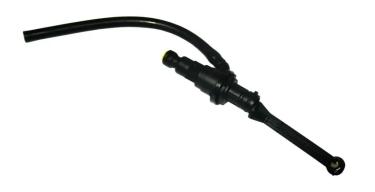

## BRAKE MASTER CYLINDER C 68 030

## The C 68 030 brake master cylinder is synonymous with reliability

Brembo's hydraulic range not only contains braking system components, but also clutch components, including clutch pipes and cylinders, as well as the brake master cylinder. All Brembo brake master cylinders are subjected to rigid operating, tightness (hydraulic and pneumatic) and durability tests.

## **Technical specifications**

Threading Material 12 X 9 Plastic

**COMPATIBLE VEHICLES** 