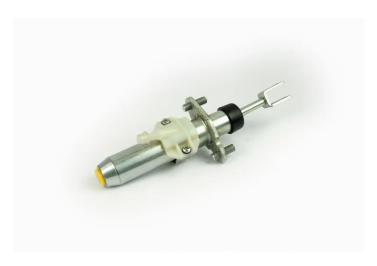

## **BRAKE MASTER CYLINDER C 71 005**

## The C 71 005 brake master cylinder is synonymous with reliability

Brembo's hydraulic range not only contains braking system components, but also clutch components, including clutch pipes and cylinders, as well as the brake master cylinder. All Brembo brake master cylinders are subjected to rigid operating, tightness (hydraulic and pneumatic) and durability tests.

## **Technical specifications**

EAN code
8432509633847

Axle

Diameter
15,87 mm

Threading
Braking system
Material
12 x 1

APL

Steel