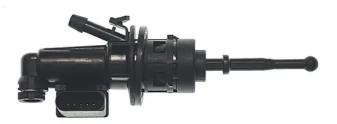

## BRAKE MASTER CYLINDER C 85 024

The C 85 024 brake master cylinder is synonymous with reliability

Brembo's hydraulic range not only contains braking system components, but also clutch components, including clutch pipes and cylinders, as well as the brake master cylinder. All Brembo brake master cylinders are subjected to rigid operating, tightness (hydraulic and pneumatic) and durability tests.