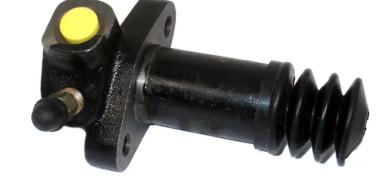

## CLUTCH CYLINDER E 15 002

## The E 15 002 clutch cylinder is synonymous with reliability

Brembo's range of clutch cylinders consists not only of external clutch cylinders but also concentric clutch slave cylinders. The concentric clutch slave cylinder combines the functions of the thrust bearing and of the clutch cylinder in a single part. The clutch is therefore operated directly by the concentric actuator which performs the functions of the clutch cylinder and of the thrust bearing.

## **Technical specifications**

EAN code Diameter 8432509647448 Axle 20,64 mm

Threading Material 10 x 1 Cast Iron

**COMPATIBLE VEHICLES** 