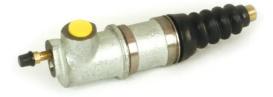

## CLUTCH CYLINDER E 23 006

The E 23 006 clutch cylinder is synonymous with reliability

Brembo's range of clutch cylinders consists not only of external clutch cylinders but also concentric clutch slave cylinders. The concentric clutch slave cylinder combines the functions of the thrust bearing and of the clutch cylinder in a single part. The clutch is therefore operated directly by the concentric actuator which performs the functions of the clutch cylinder and of the thrust bearing.

#### **Technical specifications**

| EAN code<br><b>8432509607244</b> | Axle           | Diameter<br><b>20,64</b> mm |
|----------------------------------|----------------|-----------------------------|
| Threading                        | Braking system | Material                    |
| <b>12 x 1</b>                    | BOSCH          | Cast Iron                   |