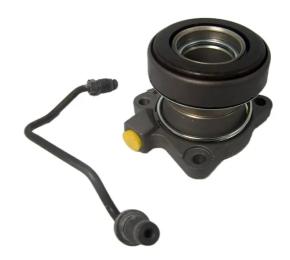

## The E 23 026 central clutch release device is synonymous with reliability

Brembo's range of clutch cylinders consists not only of external clutch cylinders but also concentric clutch slave cylinders. The concentric clutch slave cylinder combines the functions of the thrust bearing and of the clutch cylinder in a single part. The clutch is therefore operated directly by the concentric actuator which performs the functions of the clutch cylinder and of the thrust bearing.

## **Technical specifications**

Threading Material

10 x 1 Aluminium

**COMPATIBLE VEHICLES** 