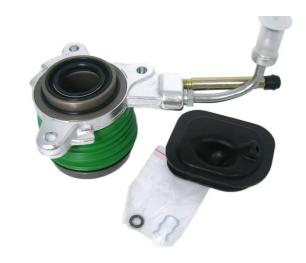

## **CENTRAL CLUTCH RELEASE DEVICE** E 24 002

## The E 24 002 central clutch release device is synonymous with reliability

Brembo's range of clutch cylinders consists not only of external clutch cylinders but also concentric clutch slave cylinders. The concentric clutch slave cylinder combines the functions of the thrust bearing and of the clutch cylinder in a single part. The clutch is therefore operated directly by the concentric actuator which performs the functions of the clutch cylinder and of the thrust bearing.

FTE

Aluminium

**COMPATIBLE VEHICLES** 