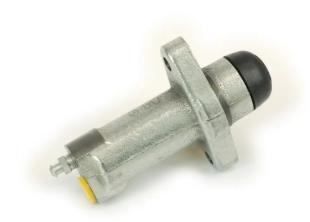

## CLUTCH CYLINDER E 44 008

## **Technical specifications**

EAN code
8432509647479

Axle

Diameter
22,2 mm

Threading
Braking system
Material
12 x 1

APL

Cast Iron

**COMPATIBLE VEHICLES** 