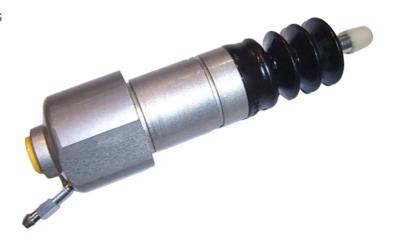

## CLUTCH CYLINDER E 86 003

## The E 86 003 clutch cylinder is synonymous with reliability

Brembo's range of clutch cylinders consists not only of external clutch cylinders but also concentric clutch slave cylinders. The concentric clutch slave cylinder combines the functions of the thrust bearing and of the clutch cylinder in a single part. The clutch is therefore operated directly by the concentric actuator which performs the functions of the clutch cylinder and of the thrust bearing.

## **Technical specifications**

EAN code Diameter 8432509608265 Axle 20,64 mm

Threading Material 12 x 1 Aluminium

**COMPATIBLE VEHICLES** 