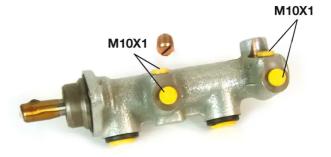

#### **Technical specifications**

| EAN code<br><b>8432509608463</b> | Axle           | Diameter<br><b>20,64</b> mm |
|----------------------------------|----------------|-----------------------------|
| Threading                        | Braking system | Material                    |
| 10 x 1 (4)                       | <b>ATE</b>     | Cast Iron                   |