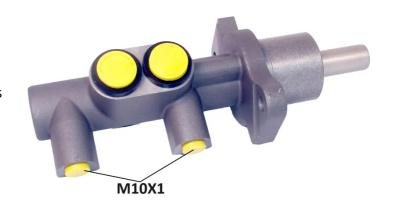

## **Technical specifications**

EAN code

8432509635247

Threading

10 x 1 (2)

Braking system N

ATE

Axle