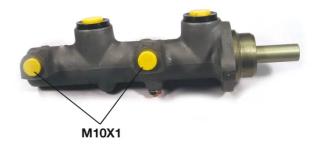

#### **Technical specifications**

| EAN code<br><b>8432509635261</b> | Axle           | Diameter<br><b>22,2</b> mm |
|----------------------------------|----------------|----------------------------|
| Threading                        | Braking system | Material                   |
| 10 x 1 (2)                       | <b>ATE</b>     | Cast Iron                  |