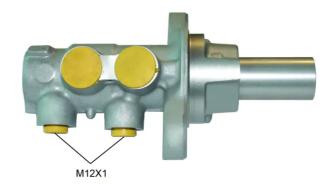

## **Technical specifications**

EAN code

8432509666289

Axle

Threading

Braking system

Material

12 X 1 (2)