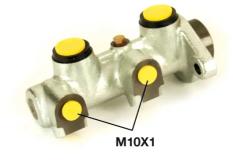

#### **Technical specifications**

| EAN code<br>8432509608609 | Axle           | Diameter<br><b>20,64</b> mm |
|---------------------------|----------------|-----------------------------|
| Threading                 | Braking system | Material                    |
| <b>10 x 1 (2)</b>         | <b>DELCO</b>   | <b>Aluminium</b>            |