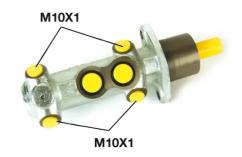

## **Technical specifications**

EAN code
8432509608975

Axle

Diameter
20,64 mm

Threading
Braking system
Material
10 x 1 (4)
Bosch

Cast Iron

**COMPATIBLE VEHICLES** 