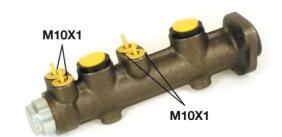

## **Technical specifications**

EAN code
8432509609002

Axle

Diameter
19,05 mm

Threading
Braking system
Material
10 x 1 (4)
Bendix
Cast Iron

**COMPATIBLE VEHICLES** 