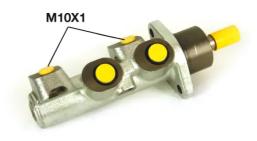

#### **Technical specifications**

| EAN code<br>8432509609125 | Axle           | Diameter<br><b>20,64</b> mm |
|---------------------------|----------------|-----------------------------|
| Threading                 | Braking system | Material                    |
| <b>10 x 1 (2)</b>         | <b>Bosch</b>   | <b>Aluminium</b>            |