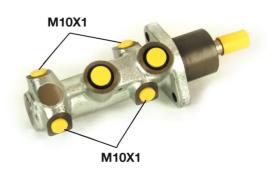

### **Technical specifications**

| EAN code<br>8432509609132 | Axle           | Diameter<br><b>20,64</b> mm |
|---------------------------|----------------|-----------------------------|
| Threading                 | Braking system | Material                    |
| 10 x 1 (4)                | <b>Bosch</b>   | Cast Iron                   |