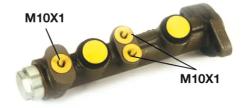

#### **Technical specifications**

| EAN code<br><b>8432509609163</b> | Axle           | Diameter<br><b>20,64</b> mm |
|----------------------------------|----------------|-----------------------------|
| Threading                        | Braking system | Material                    |
| <b>10 x 1 (3)</b>                | <b>Bendix</b>  | Cast Iron                   |