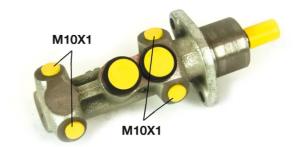

## **Technical specifications**

Threading Material 10 x 1 (4) Cast Iron

**COMPATIBLE VEHICLES** 