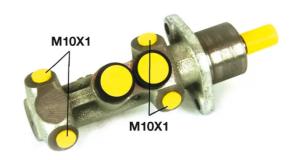

## **Technical specifications**

EAN code
8432509609187

Axle

Diameter
20,64 mm

Threading
Braking system
Material
10 x 1 (4)
Bendix

Cast Iron

**COMPATIBLE VEHICLES** 