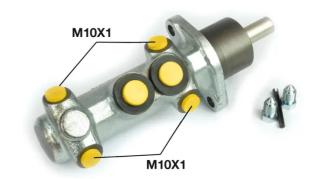

## **Technical specifications**

EAN code
8432509609255

Axle

Diameter
20,64 mm

Threading
Braking system
Material
10 x 1 (4)
Bosch
Cast Iron

**COMPATIBLE VEHICLES** 