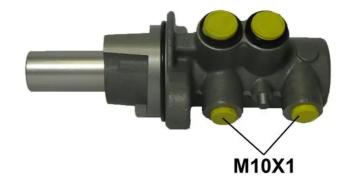

## **Technical specifications**

EAN code **8432509635599**  Diameter

22,2 mm

Threading

Material

Axle

10 x 1 (2)

Aluminium