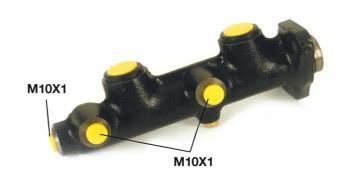

## **Technical specifications**

EAN code
8432509635865

Axle

Diameter
19,05 mm

Threading
Braking system
Material
10 x 1 (3)

ATE

Cast Iron