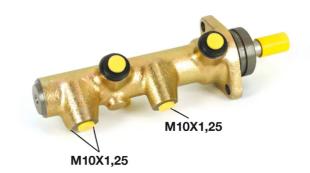

## **Technical specifications**

EAN code
8432509636077

Axle

Diameter
22,2 mm

Threading

Braking system
Material
10 x 1,25 (3)

Bendix

Cast Iron