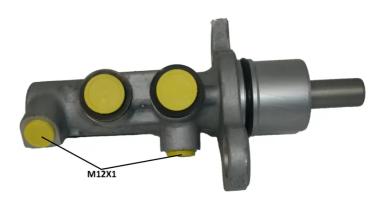

### **Technical specifications**

| EAN code<br><b>8432509647578</b> | Axle           | Diameter<br><b>25,4</b> mm |
|----------------------------------|----------------|----------------------------|
| Threading                        | Braking system | Material                   |
| <b>12 x 1 (2)</b>                | <b>TRW</b>     | <b>Aluminium</b>           |