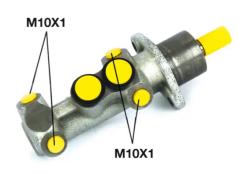

### **Technical specifications**

| EAN code<br>8432509647622 | Axle      | Diameter<br><b>22,2</b> mm |
|---------------------------|-----------|----------------------------|
| Threading                 | Material  |                            |
| 10 x 1 (4)                | Cast Iron |                            |